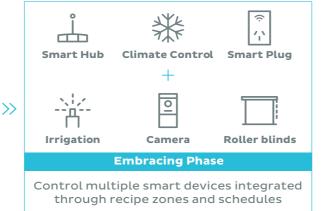

#### Design your unique climate control system with Nova.

The Nova Climate Control System evolves with your household, perfectly aligning with your changing needs and budget.

Start simple by controlling a single smart device, then seamlessly advance to managing multiple zones, schedules, and smart devices with our integrated recipes.

Nova isn't just another system; it's a bespoke solution that adapts to your lifestyle and budget changes, allowing for future growth without a full system overhaul.

With its energy-efficient design and cost-effective zone control, the Nova Climate Control System offers a range of affordable, energy-saving options, each tailored to fit your needs and ensure your family's comfort.