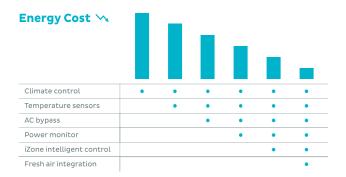

Create . triggers & Scenes actions. (G) HOME Scrooge Mode. Pinned Devices - Day AC D Forecast settings. Night AC 30 Monitoring Hot Day reports. Energy  $\oplus$ 50 5 savings modes. MENU Add Bering

For more smart energy savings, iZone's Fan Auto Control automatically adjusts the system's fan speed according to how many zones are being heated or cooled. It's convenient, efficient, and wallet-friendly!

Auto off options and set points.

AC Bypass control.

iZone inteligent control.

Fresh night air integration.

Reduce costs with auto actions. iSave is an optional feature that requires additional hardware, but it's an investment that pays off in comfort and cost-efficiency.