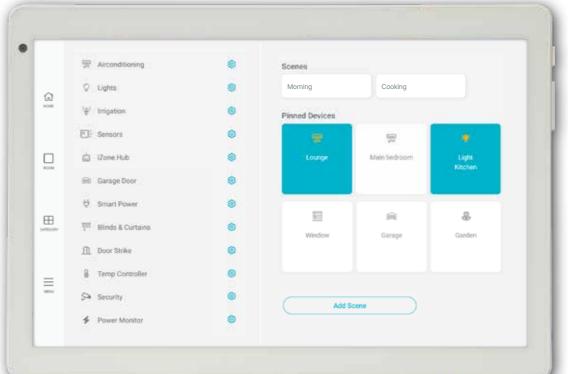

#### The intuitive Nova wall controller is easy to customise

Effortlessly tailor your iZone Home app to your lifestyle. Pin essential zones and devices for quick access, invite family members to customise their screens, and organise everything into convenient 'rooms'. Create 'recipes' for automated actions and view multiple iZone systems and air conditioning units on one intuitive, personalised screen. This is simple smart climate control at its best.