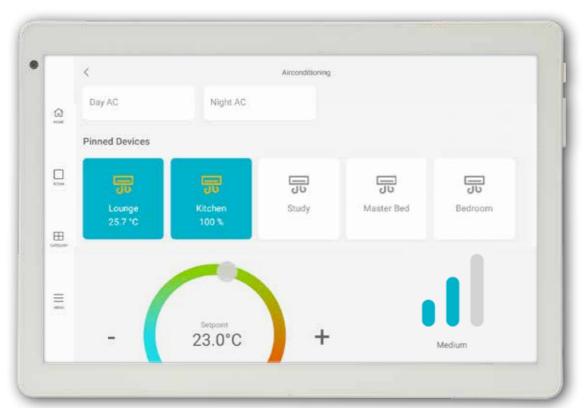

Some of the controls shown here togehter.

1-14 Zones for as many rooms.

Personalised Scenes.

Zone temperature.

Fully adjustable fan speed.

Mount portrait or landscape.

Multiple owner profiles.

Arrange your home screen.

#### The intuitive Nova wall controller is easy to customise

Effortlessly tailor your iZone Home app to your lifestyle. Pin essential zones and devices for quick access, invite family members to customise their screens, and organise everything into convenient 'rooms'. Create 'recipes' for automated actions and view multiple iZone systems and air conditioning units on one intuitive, personalised screen. This is simple smart climate control at its best.