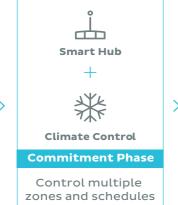

#### Design your unique climate control system with Nova.

The Nova Climate Control System evolves with your household, perfectly aligning with your changing needs and budget.

Start simple by controlling a single smart device, then seamlessly advance to managing multiple zones, schedules, and smart devices with our integrated recipes.

Nova isn't just another system; it's a bespoke solution that adapts to your lifestyle and budget changes, allowing for future growth without a full system overhaul.

With its energy-efficient design and cost-effective zone control, the Nova Climate Control System offers a range of affordable, energy-saving options, each tailored to fit your needs and ensure your family's comfort.