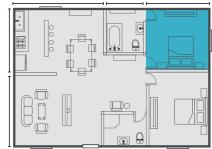

#### Bypass Control for enhanced energy efficiency.

iZone's Bypass Control cleverly manages excess air, channelling it away from zones to avoid overpowering drafts. This ensures a consistent climate across all rooms. With precise airflow matched to the exact room size, it's the smart way to enhance comfort and energy efficiency in your home.

#### Setting the benchmark for precision climate control.

Welcome to a new era of degree perfect climate control. The Nova Climate Control System empowers you to be the master of your own home, adjusting airflow from a whisper to a breeze, anywhere from 0% to 100%. Our system cleverly calculates the precise amount of air needed for each room by considering its exact size for just the right air distribution. The advanced constant control methodology sets the industry standard for innovation, allowing each room to receive air tailored to its unique dimensions.