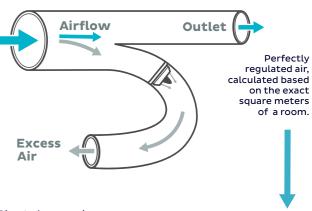

#### Bypass Control for enhanced energy efficiency.

iZone's Bypass Control cleverly manages excess air, channelling it away from zones to avoid overpowering drafts. This ensures a consistent climate across all rooms. With precise airflow matched to the exact room size, it's the smart way to enhance comfort and energy efficiency in your home.

Recipes of actions and triggers.

Personal home screen image.

7 inch or 10 inch screen.

Diverted excess air leaves through a constant vent with 1 degree accuracy using iZone's advanced constant control algorithm.

#### Setting the benchmark for precision climate control.

Welcome to a new era of degree perfect climate control. The Nova Climate Control System empowers you to be the master of your own home, adjusting airflow from a whisper to a breeze, anywhere from 0% to 100%. Our system cleverly calculates the precise amount of air needed for each room by considering its exact size for just the right air distribution. The advanced constant control methodology sets the industry standard for innovation, allowing each room to receive air tailored to its unique dimensions.