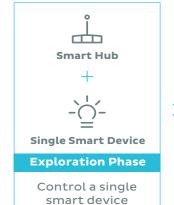

#### Design your unique climate control system with Nova.

The Nova Climate Control System evolves with your household, perfectly aligning with your changing needs and budget.

Start simple by controlling a single smart device, then seamlessly advance to managing multiple zones, schedules, and smart devices with our integrated recipes.

Nova isn't just another system; it's a bespoke solution that adapts to your lifestyle and budget changes, allowing for future growth without a full system overhaul.

With its energy-efficient design and cost-effective zone control, the Nova Climate Control System offers a range of affordable, energy-saving options, each tailored to fit your needs and ensure your family's comfort.