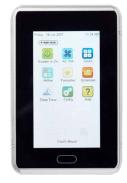

#### iZone Nano

State-of-the-art 6" touchscreen

Climate control up to 14 zones

Available in black, silver, white and gold

#### iZone Naked

Simple, elegant design

Climate control up to 14 zones

No need for a wall-mounted controller

Use your smartphone or tablet to control your system