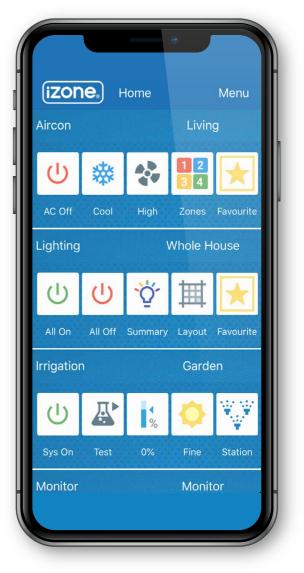

## iZone functionality makes life easy for you

Download the iZone Home app and control the temperature in every zone in your home from your smart device. Room by room. Degree by degree. Minute by minute.

#### It's ready to go and grow

Your iZone Air Conditioning system is a scalable, plug-and-play solution that's automation-ready, so you can bolt on a host of iZone Smart Home modules later. Lighting. Entertainment. Irrigation. Security. Power. Garage door. Roller blinds. Monitoring. The works.