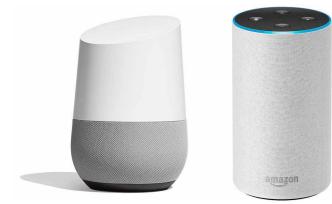

Monitor your home and make it as secure, energy efficient, waterwise and economical as it can be.

Integrate all your favourite lifestyle and entertainment apps – Google Home, Amazon Alexa, Apple Home Kit\*, IFTTT, Sonos\* and Spotify\* – for a seamless, voice-controlled smart home experience your whole family can enjoy.

#### That's iZone Smart Home control

SECURITY

Garage Door Outdoor Lighting Holiday Mode Video Doorbell & monitors \*

What do you say to voice control?

That's right, iZone works with Google Home, Amazon Alexa and Siri.

#### Hands-free smart home control? Now you're talking.

With an iZone Smart Home system you can use Google Home, Amazon Alexa and Siri to control all your home's smarts. Air conditioning. Lights. Irrigation. Garage door. Roller blinds. Entertainment. The works. Control everything individually or set up single-command smart home favourites, scenes or routines.