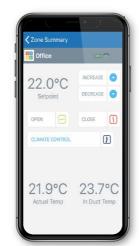

#### Keep everyone happy

Put an end to arguments over the perfect temperature. With iZone, you can have up to 12 touchscreen controllers and/or 14 sensors or zones, so you can set temperatures on a room-by-room basis. Pick a room, pick a temperature.

#### Spot-on temperatures

Enjoy the temperature you want to within 1.0 degree.\*

That's pretty impressive. Other systems often fluctuate by between two and three degrees.

#### Make fine adjustment automatic

With wireless wall sensors, iZone monitors and maintains the temperature in real time, in every room, automatically adjusting the airflow when each room hits your ideal temperature.