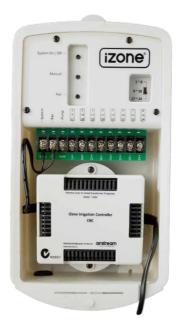

#### **iZone Smart Irrigation**

Or your tablet. Or your iZone controller. With iZone, you can water your garden or adjust your irrigation while you're in bed, when you're at work or even on the other side of the world.

#### iZone Smart Irrigation System

iZone smart reticulation gives you complete control over your garden from anywhere in the world, using the iZone app on your smart device or your iZone controller.