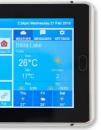

#### iZone Nexus +

Whole-of-home 8"

on the home screen

touchscreen

Whole-of-home 8" touchscreen

**iZone Nexus** 

Displays the entire home on the home screen

Measures your indoor and outdoor air quality

Displays the entire home

Climate control up to 14 zones

#### Climate control up to 14 zones

Available in black, silver, white and gold

Available in silver only