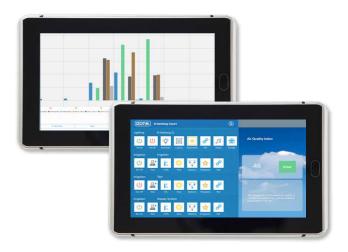

#### iZone Nexus +

Whole-of-home 8"

on the home screen

touchscreen

Whole-of-home 8" touchscreen

**iZone Nexus** 

Displays the entire home on the home screen

Measures your indoor and outdoor air quality

Displays the entire home

Climate control up to 14 zones

#### Climate control up to 14 zones

Available in black, silver, white and gold

Available in silver only

#### Monitor your home's air quality too

Breathe easy with iZone's air quality monitoring system. It will keep a watchful eye on your home's air, keeping tabs on humidity and CO2 and watching out for VOC nasties (volatile organic compounds). You can also check the outdoor air quality before you go for a run or turn on your iSave system.