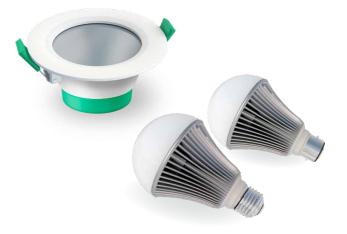

#### iZone Smart Lighting

16 million colours. 100 shades of white. You can see your home in a new light when you switch to iZone Smart Lighting each and every day, and because our wireless LED light bulbs and downlights are so energy efficient, you'll minimise your energy bill and your impact on the planet.

Bring your lights to life with Google Home, Amazon Alexa or Siri.

- Save with LED lights that are 80% more energy efficient and last up to 40,000 hours.
- Plug and play. No special wiring.
  Use standard fittings for up to 256 wireless iZone groups.
- Control your home's lights from your smart device, iZone controller or Smart Switches.
- Schedule, sync, dim and dial into your body clock with up to nine favourite programs.
- Wake to gentle hues, come home to warm tones, light up your weekends with friends.
- Auto-adjust light intensity and allow iZone to switch lights off when you leave a room.
- Dimmable down to 2% brightness.