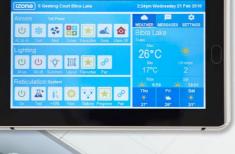

#### iZone Smart Irrigation System

iZone smart reticulation gives you complete control over your garden from anywhere in the world, using the iZone app on your smart device or your iZone controller.

#### iZone saves water and money

iZone saves water and saves you money. Using IFTTT, weather forecasts and clever watering modes, iZone Reticulation can save you big time.

- 8 to 24 stations
- Uses IFTTT to adjust watering according to the weather forecast
- Water the garden while away
- Less water wastage
- Soak & Cycle mode to reduce "run off"
- Save on your water bill