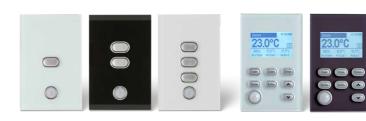

#### Keep everyone happy

Put an end to arguments over the perfect temperature. With iZone, you can have up to 12 touchscreen controllers and/or 14 sensors or zones, so you can set temperatures on a room-by-room basis. Pick a room, pick a temperature.

#### iZone Nexus +

Whole-of-home 8"

on the home screen

touchscreen

Whole-of-home 8" touchscreen

**iZone Nexus** 

Displays the entire home on the home screen

Measures your indoor and outdoor air quality

#### iZone Nano

State-of-the-art 6" touchscreen

Climate control up to 14 zones

Available in black, silver, white and gold

#### iZone Naked

Simple, elegant design

Climate control up to 14 zones

No need for a wall-mounted controller

Use your smartphone or tablet to control your system