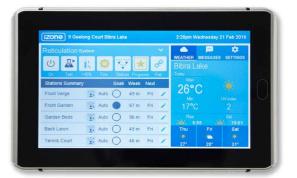

iZONe<sup>®</sup> Smart Air Conditioning and Smart Home system.

The iZone climate control system is highly affordable, efficient and effective. It lets you control your air conditioning via your smart device so the whole family can come home to the perfect temperature.

#### Keep everyone happy

Put an end to arguments over the perfect temperature. With iZone, you can have up to 12 touchscreen controllers and/or 14 sensors or zones, so you can set temperatures on a room-by-room basis. Pick a room, pick a temperature.

#### Spot-on temperatures

Enjoy the temperature you want to within 1.0 degree.\*

That's pretty impressive. Other systems often fluctuate by between two and three degrees.